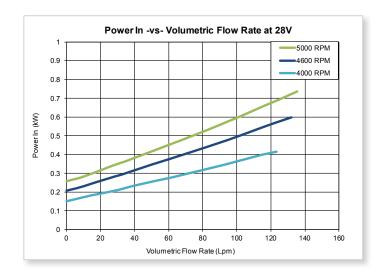

#### **SPECIFICATIONS**

| Rated Voltage              | 9-18 VDC or 18-32 VDC |
|----------------------------|-----------------------|
| Operating Temperature      | -40° to 95°C (203°F)  |
| Storage Temperature        | -40° to 125°C (257°F) |
| Controlled or single speed | CAN                   |

## **SPECIFICATIONS**

| ly 12 VDC or 24VD     | Power Supply         |
|-----------------------|----------------------|
| nt 9lbs (4.1 kg       | Weight               |
| n 1.0" (25.4 mm) hos  | Inlet Connection     |
| n 1.0" (25.4 mm) hos  | Outlet Connection    |
| e 20,000 hou          | Target Life          |
| e -40 to 95° C (203°F | Temperature Range    |
| n Cast Aluminui       | Housing Construction |