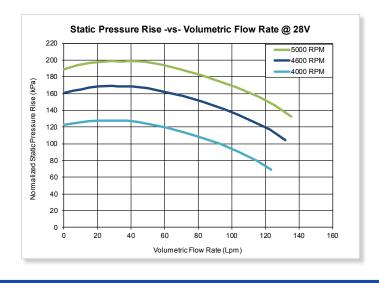

#### **SPECIFICATIONS**

| Rated Voltage              | 9-18 VDC or 18-32 VDC |
|----------------------------|-----------------------|
| Operating Temperature      | -40° to 95°C (203°F)  |
| Storage Temperature        | -40° to 125°C (257°F) |
| Controlled or single speed | CAN                   |

## **SPECIFICATIONS**

| ly 12 VDC or 24VD     | Power Supply         |
|-----------------------|----------------------|
| nt 9lbs (4.1 kg       | Weight               |
| n 1.0" (25.4 mm) hos  | Inlet Connection     |
| n 1.0" (25.4 mm) hos  | Outlet Connection    |
| e 20,000 hou          | Target Life          |
| e -40 to 95° C (203°F | Temperature Range    |
| n Cast Aluminui       | Housing Construction |